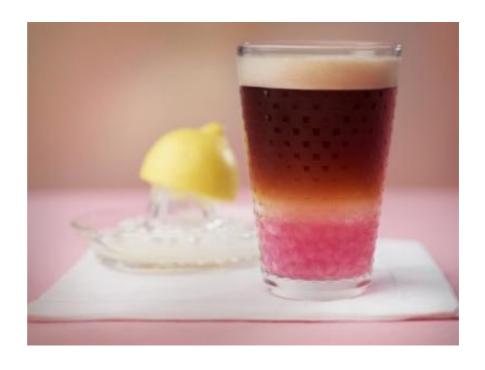

### **INGREDIENTS**

Capsule Of Master Origin

Colombia Grand Cru
20 MI Of Grapefruit Syrup
200 MI Lemonade
(Homemade Pressed Lemon
Juice And Ice)
Slice Of Grapefruit
(Decoration)

### LET'S MAKE IT!

Use a recipe glass

- Place 2 spoons of crushed ice into the glass and pour the grapefruit syrup on top
- Pour the lemonade on the ice
- Shake the Master Origin Colombia with ice in a shaker
- Pour the cold *Master Origin Colombia* Grand Cru on the lemonade with a spoon, be carefull not to mix the different layers
- Use the slice of grapefruit to decorate the glass