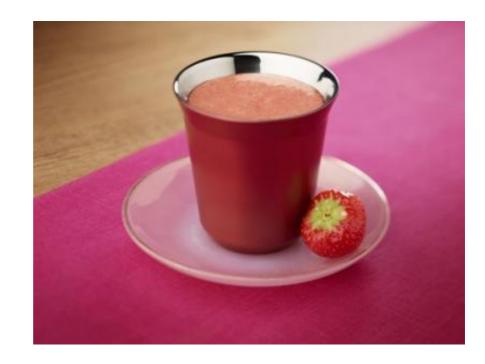

# LET'S MAKE IT!

• Prepare the Vivalto Lungo Grand Cru in lungo (2 x 110 ml), pour in a bowl and leave to cool Wash the strawberries in cold water, hull them and chop them into small pieces Pour the cooleddown coffee, the strawberries, the cane sugar and the raspberry sorbet scoops into a blender Mix for about 30 seconds, until you obtain a smooth mixture Carefully pour the smoothie into small glasses

#### **INGREDIENTS**

Capsules Of Vivalto Lungo Grand Cru 250 G Of Strawberries Scoops Of Raspberry Sorbet Teaspoons Of Cane Sugar