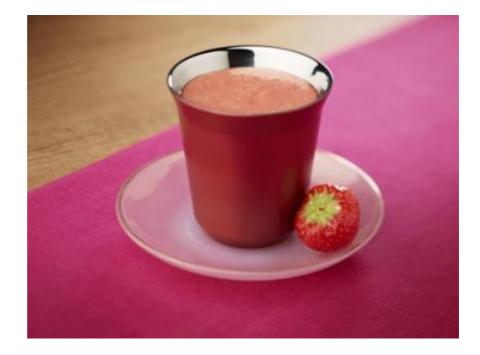

# COFFEE-STRAWBERRY-RASPBERRY SMOOTHIE BREAK

#### INGREDIENTS

Capsules Of Vivalto Lungo Grand Cru 250 G / 9 Oz Of Strawberries Scoops Of Raspberry Sorbet Teaspoons Of Cane Sugar

#### LET'S MAKE IT!

- Prepare the Vivalto Lungo Grand Cru in lungo (2 x 110 ml / 4 oz), pour in a bowl and leave to cool
- Wash the strawberries in cold water, hull them and chop them into small pieces
- Pour the cooleddown coffee, the strawberries, the cane sugar and the raspberry sorbet scoops into a blender
- Mix for about 30 seconds, until you obtain a smooth mixture
- Carefully pour the smoothie into small glasses