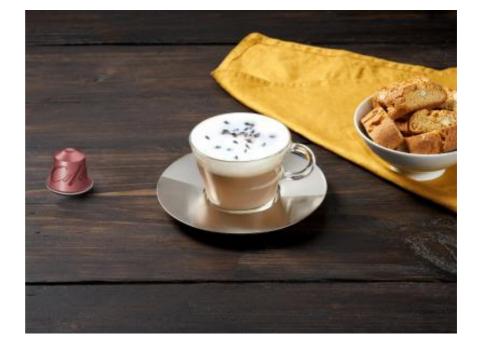

# LAVENDER LATTE

() 5 minutes

🕛 Easy

# MATERIALS

Aeroccino Lungo Glass Nespresso Coffee Machine

## RECOMMENDED NESPRESSO COFFEES



# INGREDIENTS

Master Origin Colombia Capsule 1 Unit Milk 70 ml



Dried Lavender Petals . 1 Pinch

## INSPIRATIONS



# LET'S MAKE IT!

# STEP 01

ADD LAVENDER SYRUP AND VANILLA ESSENCE

Add 10 ml of lavender syrup and a drop of vanilla essence into your Lungo Glass.

## STEP 04

GARNISH YOUR COFFEE

Garnish with edible lavender petals

## STEP 02 PREPARE MILK FROTH

Add milk into the Aeroccino milk frother and make a latte froth. Once ready, pour into your Lungo Glass

## STEP 03 EXTRACT COFFEE

Extract 1 Nespresso Master Origin Colombia capsule (40ml, espresso size) into the Lungo Glass using your Nespresso coffee machine