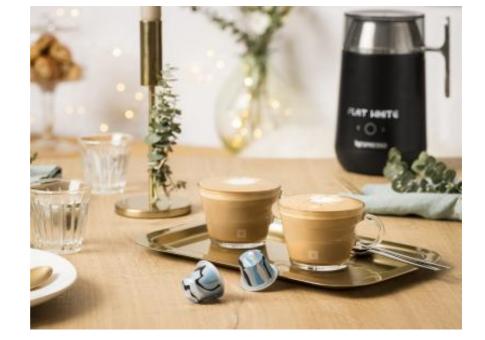

## STEP 01

Pour 100ml of semiskimmed milk in the Nespresso Barista device, up to the minimum mark level. Add half of a Barista spoon or 5ml of hazelnut syrup.

#### STEP 04

Pour the 50ml of hot milk silky foam on the top. Sprinkle some fresh Nutmeg on the top.

## STEP 02

Close the lid, select the "Flat White" recipe on the device and press the start button.

## STEP 03

Extract 110ml of espresso Nordic Black into a a VIEW cappuccino cup.

#### STEP 05

Repeat this recipe for a 2nd cup with the rest of the milk.