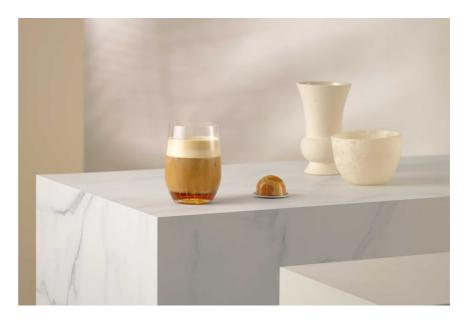

# CARAMEL ICED MACCHIATO

🕔 🛛 🔓 Easy

# MATERIALS

Vertuo Pop Aqua Mint

# RECOMMENDED NESPRESSO COFFEES

## INGREDIENTS



## INSPIRATIONS

₩



# LET'S MAKE IT!

#### STEP 01

Place 150g Ice into a Reveal Gold Glass.

#### STEP 04

Pour cold frothed milk over top of coffee, allowing milk to dollop over the top.

#### STEP 02

Extract 230ml Barista Creations Golden Caramel over top and stir to chill.

#### STEP 05

Finish with your choice of flavoured syrup. Get creative and play around with different flavours – we love Caramel, Vanilla, or even Butterscotch!

## STEP 03

Into your Aeroccino4 or other Nespresso milk device, pour 80ml milk and froth on 'Cold Froth' setting.