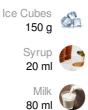

## INGREDIENTS

#### STEP 01

Place 150g Ice into a Reveal Gold Glass.

#### STEP 05

Finish with your choice of flavoured syrup. Get creative and play around with different flavours – we love Caramel, Vanilla, or even Butterscotch!

## STEP 03

Into your Aeroccino4 or other Nespresso milk device, pour 80ml milk and froth on 'Cold Froth' setting.