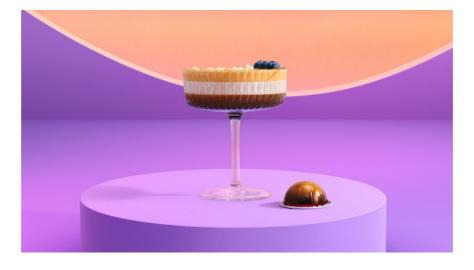

# CREAMY BERRY DREAM COCKTAIL

🕔 5 mins.

C Easy

# STEP 05

Grate white chocolate on top and add 3 Blueberries as a garnish.