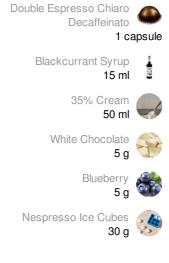

**NESPRESSO** RECIPES

# CREAMY BERRY DREAM COCKTAIL

🕔 5 mins.

C Easy

# MATERIALS

Shaker Nespresso Martini Glass

# RECOMMENDED NESPRESSO COFFEES

# INGREDIENTS



INSPIRATIONS





# HOW TO MAKE !

### STEP 01

Brew a Double Espresso Chiaro Decaffeinato into a shaker and add 15ml of Blackcurrant syrup and 4 ice cubes (30g each) into your shaker. Close it and shake vigorously for 20 seconds.

# STEP 04

Pour the cream from the shaker into your Nespresso Martini Glass with a spoon.

### STEP 02

Pour your recipe into your Nespresso Martini Glass.

# STEP 03

Rinse your shaker, place 1 ice cube (30g), 30ml of cream 35% and shake vigorously for 10 seconds.

# STEP 05

Grate white chocolate on top and add 3 Blueberries as a garnish.