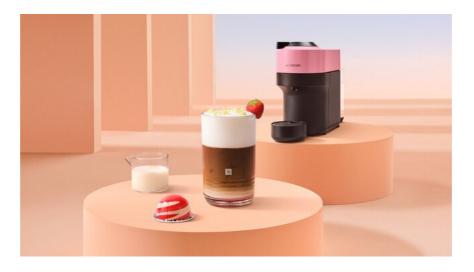

#### MATERIALS

Ice Tray Nespresso Aeroccino Device Large Barista Recipe Glass

## INGREDIENTS

Barista Creations White Chocolate & Strawberry 1 capsule Nespresso Ice Cubes 6 pcs Strawberry Syrup 15 ml 1.5% Milk 170 ml White Chocolate 10 g Strawberry INSPIRATIONS

俞 米