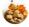

# MAPLE COOKIE **CRUSHED COFFEE**

**(** 10 <

Easy

#### STEP 02

In a blender, combine: the Maple Pecan Coffee, 240ml of milk, 2 tbsp of maple syrup, 1 tsp of vanilla extract, 2-3 crushed maple cookies and the 12 ice cubes & blend.

#### STEP 03

Pour the Preparation -Frappuccino into the Reveal Ice Glass.

#### STEP 04

Top it off with whipped cream if wanted.

### STEP 05

Sprinkle generously with crushed maple cookies or chocolate sauce.