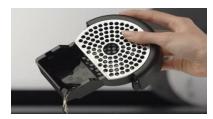

## STEP 3

Empty the drip tray and capsule container and replace them on the machine. The cup support can be set aside.