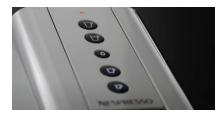

#### STEP 6

To enter descaling mode, the machine must be on and warmed up. Press and hold Espresso, Lungo, and Hot Water buttons until all the lights start blinking simultaneously (approx. 5 secs).

#### STEP 7

The descaling light will also become steady if the 3 lights cannot be seen blinking underneath your fingers.

#### STEP 8

To exit at this point, press and release any recipe button. To start descaling, press and release the Hot Water button. The descaling alert will stay on during descaling and the 5 buttons will scroll from rear to

front as descaling begins.