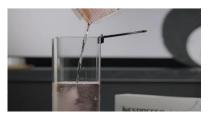

#### STEP 4

Fill the water tank halfway full with water (about 17oz full) and add **1 packet** of Nespresso descaling solution.