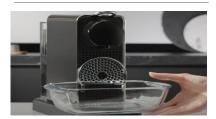

## STEP 5

Place a container (min 33.8 oz) under the coffee spout.

#### STEP 12

Replace the container under the coffee spout.