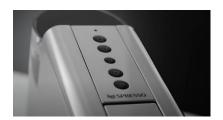

#### STEP 6

To enter descaling mode, the machine must be on and warmed up. Press and hold Espresso, Lungo, and Hot Water buttons until all the lights start blinking simultaneously (approx. 5 secs).

#### STEP 7

The descaling light will also become steady if the 3 lights cannot be seen blinking underneath your fingers.

#### STEP 8

To exit at this point, press and release any recipe button. To start descaling, press and release the Hot Water button. The descaling alert will stay on during descaling and the 5 buttons will scroll from rear to

front as descaling begins.