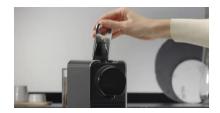

#### STEP 4

Fill the water tank halfway full with water (about 17oz full) and add **1 packet** of Nespresso descaling solution.