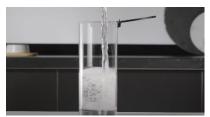

mode, the machine must be on and warmed up. Press and hold Espresso, Lungo, and Hot Water buttons until all the lights start blinking simultaneously (approx. 5 secs).

#### STEP 7



The descaling light will also become steady if the 3 lights cannot be seen blinking underneath your fingers.

#### STEP 8



To exit at this point, press and release any recipe button. To start descaling, press and release the Hot Water button. The descaling alert will stay on during descaling and the 5 buttons will scroll from rear to

front as descaling begins.

#### STEP 9



The descaling solution will begin to dispense. Wait until the water tank is empty. The 5 buttons will be blinking simultaneously again.





#### STEP 10



Discard the descaling solution. Empty the drip tray and replace.

# STEP 11



Wash and rinse the water tank thoroughly. Fill the water tank <u>full</u> with fresh water and place it back on the machine.

#### STEP 12



Replace the container under the coffee spout.

#### STEP 13



To start rinsing, press and release the hot water button. The descaling alert will stay on and the 5 buttons will scroll from rear to front as rinsing begins.

#### STEP 14



The machine will turn off automatically when the rinsing is complete. Discard the rinsing water, empty the drip tray and replace, wipe down the machine, refill the water tank and the process is complete.