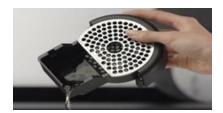

## STEP 3

Empty the drip tray and capsule container and replace them on the machine. The cup support can be set aside.