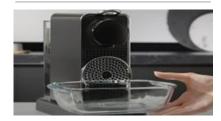

## STEP 3

Empty the drip tray and capsule container and replace them on the machine. The cup support can be set aside.

#### STEP 10

Discard the descaling solution. Empty the drip tray and replace.